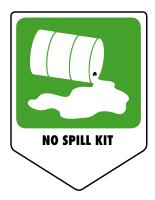

#### **ACCIDENTAL SPILL KIT SIGN**

Preventing spills and always having a spill clean-up kit available is important, but if workers do not know where it is located within the company when needed it might as well not be there! This is why Airbank has created a dedicated sign to identify the location of these kits in the work area: it is simple, clear and highly visible.