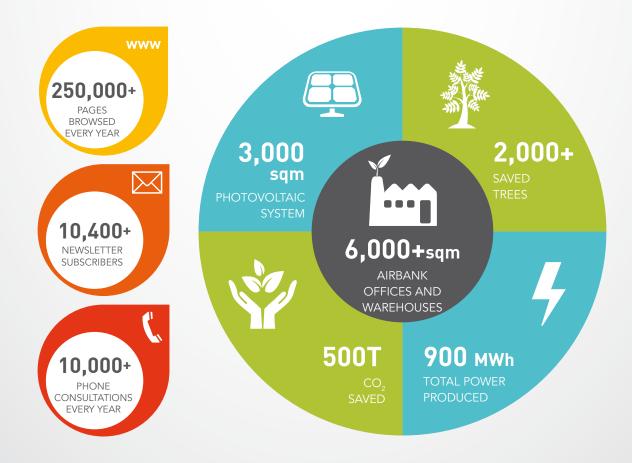

#### **OUR PHOTOVOLTAIC SYSTEM**

Airbank has always been convinced that the preservation of the environment is strictly connected to human well-being.

To this end, during 2009, we added a photovoltaic system to our plant, capable of producing over 100,000 KW/h of renewable power per year, with zero impact on the environment. This important investment has prevented, up to now, the emission of 500,000 kg of CO2 in the atmosphere, equal to 2000 trees planted, and resulting in Airbank's independence from an energetic point of view.

Every year 60.000 Kg of CO<sub>2</sub> less are introduced in the atmosphere