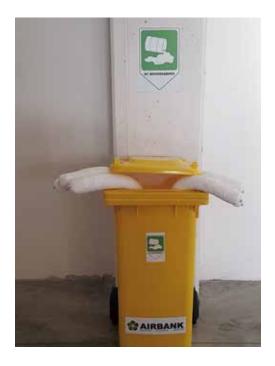

#### **SPILL HAZARD SIGN**

Airbank has created a hazard warning sign which will be supplied free with containment products, helping prevent potential risks. This sign features an explicit warning symbol on a yellow background, allowing operators to immediately take note of the presence of a possible spill hazard even from a distance when the sign is correctly positioned. Warning of a hazard is equivalent to protecting against it.

#### **ACCIDENTAL SPILL KIT SIGN**

Preventing spills and always having a spill clean-up kit available is important, but if workers do not know where it is located within the company when needed it might as well not be there! This is why Airbank has created a dedicated sign to identify the location of these kits in the work area: it is simple, clear and highly visible.