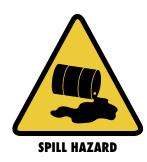

#### **SPILL HAZARD SIGN**

Airbank has created a hazard warning sign which will be supplied free with containment products, helping prevent potential risks. This sign features an explicit warning symbol on a yellow background, allowing operators to immediately take note of the presence of a possible spill hazard even from a distance when the sign is correctly positioned. Warning of a hazard is equivalent to protecting against it.