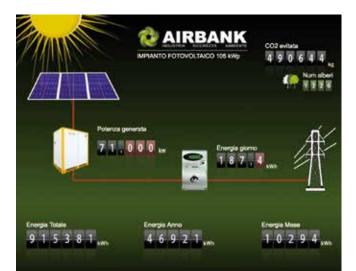

#### **OUR PHOTOVOLTAIC SYSTEM**

Airbank has always been convinced that the preservation of the environment is strictly connected to human well-being.

To this end, during 2009, we added a photovoltaic system to our plant, capable of producing over 100,000 KW/h of renewable power per year, with zero impact on the environment. This important investment has prevented, up to now, the emission of 500,000 kg of CO2 in the atmosphere, equal to 2000 trees planted, and resulting in Airbank's independence from an energetic point of view.

Every year 60.000 Kg of CO<sub>2</sub> less are introduced in the atmosphere