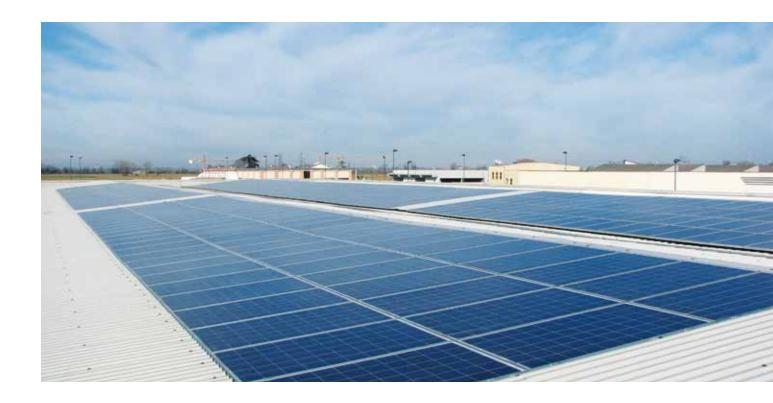

#### **OUR PHOTOVOLTAIC SYSTEM**

Airbank has always been convinced that the preservation of the environment is strictly connected to human well-being.

To this end, during 2009, we added a photovoltaic system to our plant, capable of producing over 100,000 KW/h of renewable power per year, with zero impact on the environment. This important investment has prevented, up to now, the emission of 500,000 kg of CO2 in the atmosphere, equal to 2000 trees planted, and resulting in Airbank's independence from an energetic point of view.